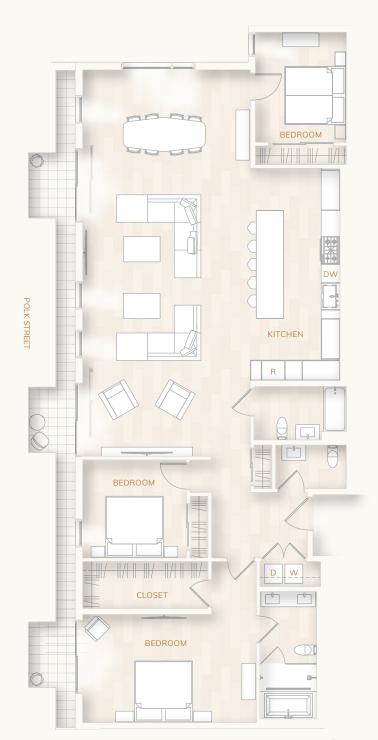

BEDROOM

3

BATH

2.5

SQFT ~2,003

## оитьоок Golden Gate Bridge

Embrace a living space thoughtfully designed to capture the breathtaking views of the iconic Golden Gate Bridge. Featuring the longest balcony in the Penthouse collection, experience indoor-outdoor living like no other in this residence. A European kitchen with custom veneer wood cabinetry is perfectly suited for effortless entertaining with an enviable background. This residence unfolds an array of configurations tailored to you.